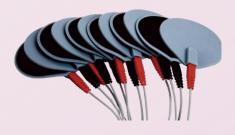

## **Accessories**

Five kinds of pen electrodes for detailed facial treatment.

Twelve pieces of silicon electrodes applicable to different treatment sites.

**Ball Point Electrode** 

\*Spherical Electrode

\*Plate Electrode

\*Y-shape Electrode

\*Dual-PointBall Electrode

\*Glove Electrode(1pair)

**Silicon Electrode** 

**Self-Adhesive Electrode** 

<sup>\*</sup> Optional Accessories