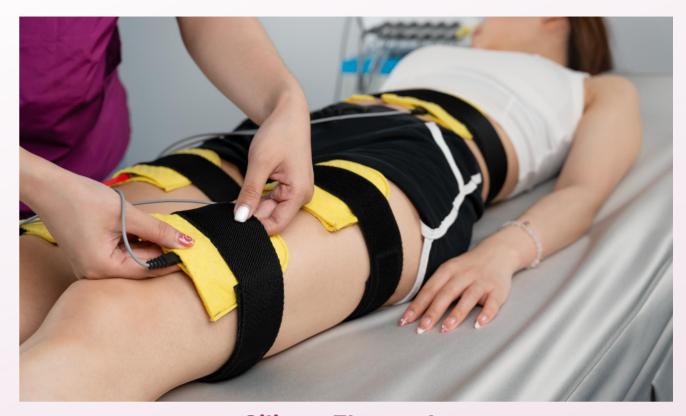

#### **Body Sculpting**

It electrically stimulates the muscles of the abdomen, buttocks, thighs, and other areas to promote fat metabolism and muscle toning, thereby creating a beautiful body curve

\*Y-shape Electrode

\*Dual-PointBall Electrode

\*Glove Electrode(1pair)

**Silicon Electrode** 

**Self-Adhesive Electrode** 

<sup>\*</sup> Optional Accessories