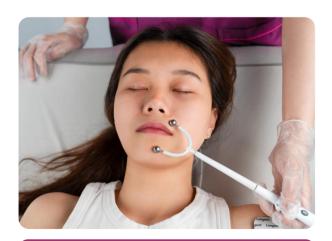

#### **Facial Rejuvenation**

It stimulates the contraction of facial muscles, lifts and tightens the skin, reduces wrinkles, and promotes blood circulation and collagen production, enabling the face to regain its glow.

## **Accessories**

Five kinds of pen electrodes for detailed facial treatment.

Twelve pieces of silicon electrodes applicable to different treatment sites.

**Ball Point Electrode** 

\*Spherical Electrode

\*Plate Electrode

\*Y-shape Electrode

\*Dual-PointBall Electrode

\*Glove Electrode(1pair)

**Silicon Electrode** 

**Self-Adhesive Electrode** 

<sup>\*</sup> Optional Accessories