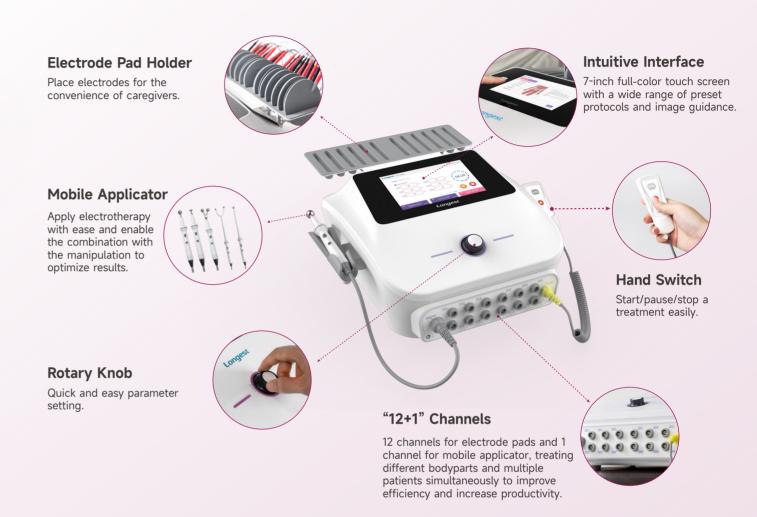

ollagen production, enabling the face to regain its glow.



#### **Muscle Building**

Whether for post-injury or illness rehabilitation or fitness requirements, it accurately stimulates the muscles to strengthen muscle strength and endurance.



#### **Postpartum Recovery**

It assists new mothers in restoring the function of muscles damaged during pregnancy and childbirth and simultaneously alleviates problems such as abdominal looseness, expediting the rapid recovery of body functions.

# **Benefits of Incorporating EMS Machine for Your Beauty Treatment Services**

- No Needles
- No Anesthesia
- Safe and Reliable
- Enhanced Client Comfort
- Improved Treatment Efficiency
- Cost-effective Investment
- Versatile Application
- Time-efficient
- Visible and Lasting Results

### **Features**



## **Accessories**



Five kinds of pen electrodes for detailed facial treatment.



Twelve pieces of silicon electrodes applicable to different treatment sites.



**Ball Point Electrode** 



\*Spherical Electrode



\*Plate Electrode



\*Y-shape Electrode



\*Dual-PointBall Electrode



\*Glove Electrode(1pair)



**Silicon Electrode** 



**Self-Adhesive Electrode** 

<sup>\*</sup> Optional Accessories