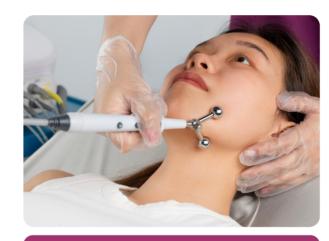

#### **Facial Rejuvenation**

It stimulates the contraction of facial muscles, lifts and tightens the skin, reduces wrinkles, and promotes blood circulation and collagen production, enabling the face to regain its glow.