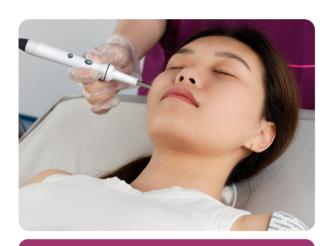

#### **Facial Rejuvenation**

It stimulates the contraction of facial muscles, lifts and tightens the skin, reduces wrinkles, and promotes blood circulation and collagen production, enabling the face to regain its glow.