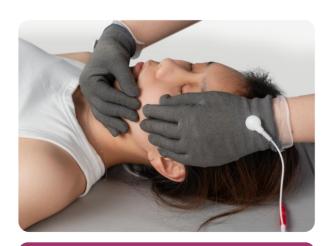

#### **Facial Rejuvenation**

It stimulates the contraction of facial muscles, lifts and tightens the skin, reduces wrinkles, and promotes blood circulation and collagen production, enabling the face to regain its glow.

\*Y-shape Electrode

\*Dual-PointBall Electrode

\*Glove Electrode(1pair)

**Silicon Electrode** 

**Self-Adhesive Electrode** 

<sup>\*</sup> Optional Accessories