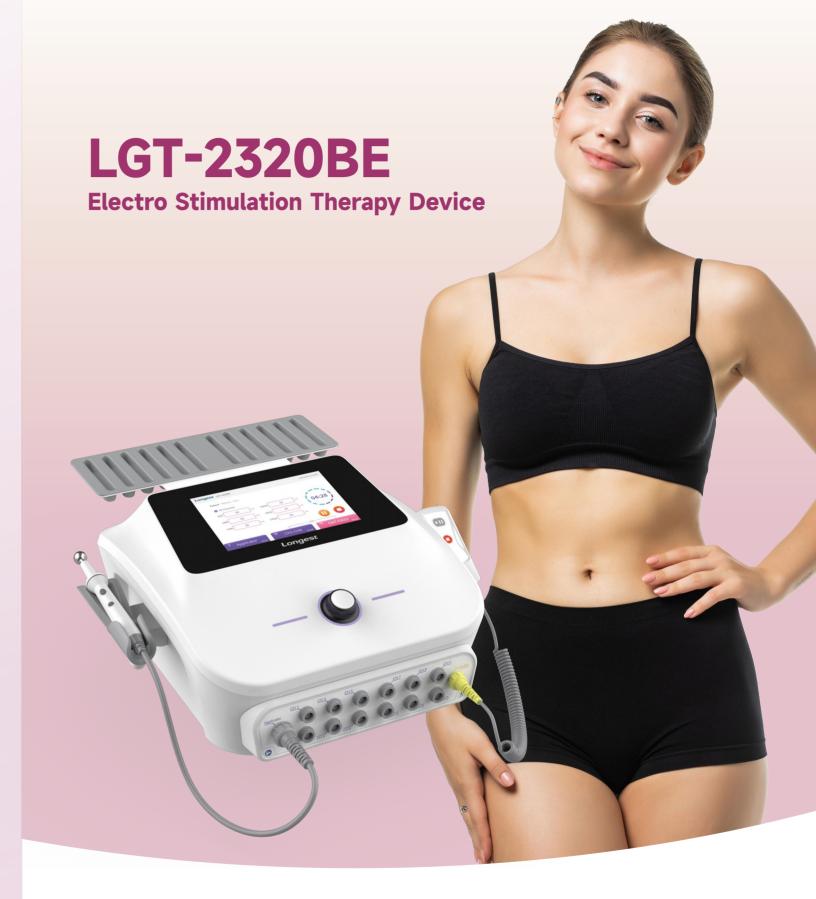

**Electrical Stimulation Machine LGT-2320BE** 

The LGT-2320BE is an advanced EMS machine, leveraging the power of low-frequency electrical stimulation therapy to achieve remarkable results in body sculpting. It not only efficiently contours and tones the body but also actively promotes muscle relaxation, relieving tension and soreness. Moreover, it plays a significant role in enhancing skin elasticity, rejuvenating the skin's appearance and suppleness.

#### **Body Sculpting**

It electrically stimulates the muscles of the abdomen, buttocks, thighs, and other areas to promote fat metabolism and muscle toning, thereby creating a beautiful body curve

#### **Facial Rejuvenation**

It stimulates the contraction of facial muscles, lifts and tightens the skin, reduces wrinkles, and promotes blood circulation and collagen production, enabling the face to regain its glow.

#### **Muscle Building**

Whether for post-injury or illness rehabilitation or fitness requirements, it accurately stimulates the muscles to strengthen muscle strength and endurance.

#### **Postpartum Recovery**

It assists new mothers in restoring the function of muscles damaged during pregnancy and childbirth and simultaneously alleviates problems such as abdominal looseness, expediting the rapid recovery of body functions.