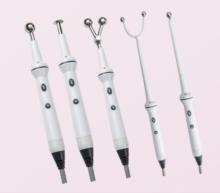

## **Accessories**

Five kinds of pen electrodes for detailed facial treatment.

Twelve pieces of silicon electrodes applicable to different treatment sites.

**Ball Point Electrode** 

\*Spherical Electrode

\*Plate Electrode

\*Y-shape Electrode

\*Dual-PointBall Electrode

\*Glove Electrode(1pair)

**Silicon Electrode** 

**Self-Adhesive Electrode** 

<sup>\*</sup> Optional Accessories