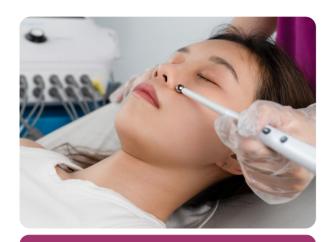

#### **Facial Rejuvenation**

It stimulates the contraction of facial muscles, lifts and tightens the skin, reduces wrinkles, and promotes blood circulation and collagen production, enabling the face to regain its glow.