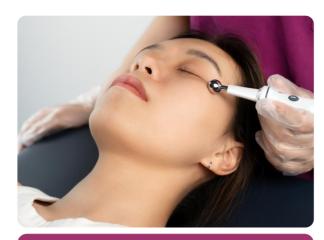

#### **Facial Rejuvenation**

It stimulates the contraction of facial muscles, lifts and tightens the skin, reduces wrinkles, and promotes blood circulation and collagen production, enabling the face to regain its glow.