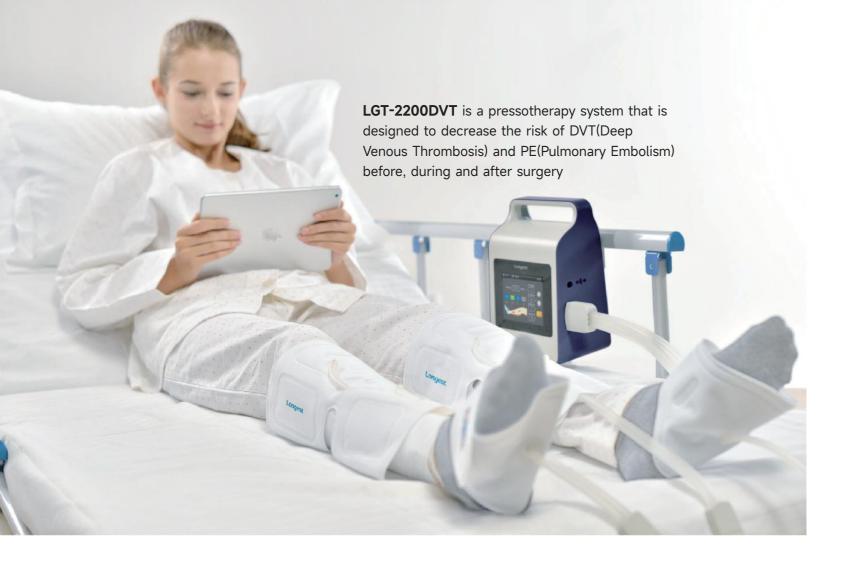

### **①** Introduction of deep vein thrombosis (DVT)

Reason

Deep vein thrombosis is one of the most common complications of bed rest, prevention is urgently needed

# compression modes with reusable & disposable sleeves meet all your need