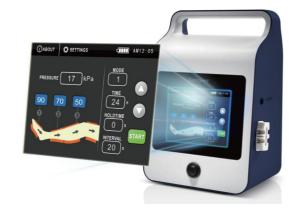

## **Technical Specifications**

| Chambers             | 3                                          |
|----------------------|--------------------------------------------|
| Compression Mode     | 4                                          |
| Time Range           | 1min-24hours or continuous                 |
| Pressure Range       | 40-150mmHg                                 |
| Hold Time            | 0-10s(Step by 1s)                          |
| Inteval Time         | 10-60s(Step by 1s)                         |
| Interface            | 5" touch screen                            |
| Rechargeable Battery | Yes (Lithium battery : 11.1V 9000mAh)      |
|                      | Maximum Running Time: No Less than 8 Hours |
| Adaper               | Yes                                        |
| Input Voltage        | AC100-240V 50-60Hz                         |
| Noise Level          | <50 dB                                     |
| Dimension            | 250(L)x184(W)x150(H)mm                     |
| Weight               | 2.5kg                                      |

#### **Features**

- 4 Compression Modes
- 5" Touch Screen
- Reusable & Disposable Sleeves
- O Gradient Pressure Setting
- Intermittent Pneumatic Compression
- Pressure of Every Chamber Adjustable
- Rechargeable Battery
- Powered by AC or DC