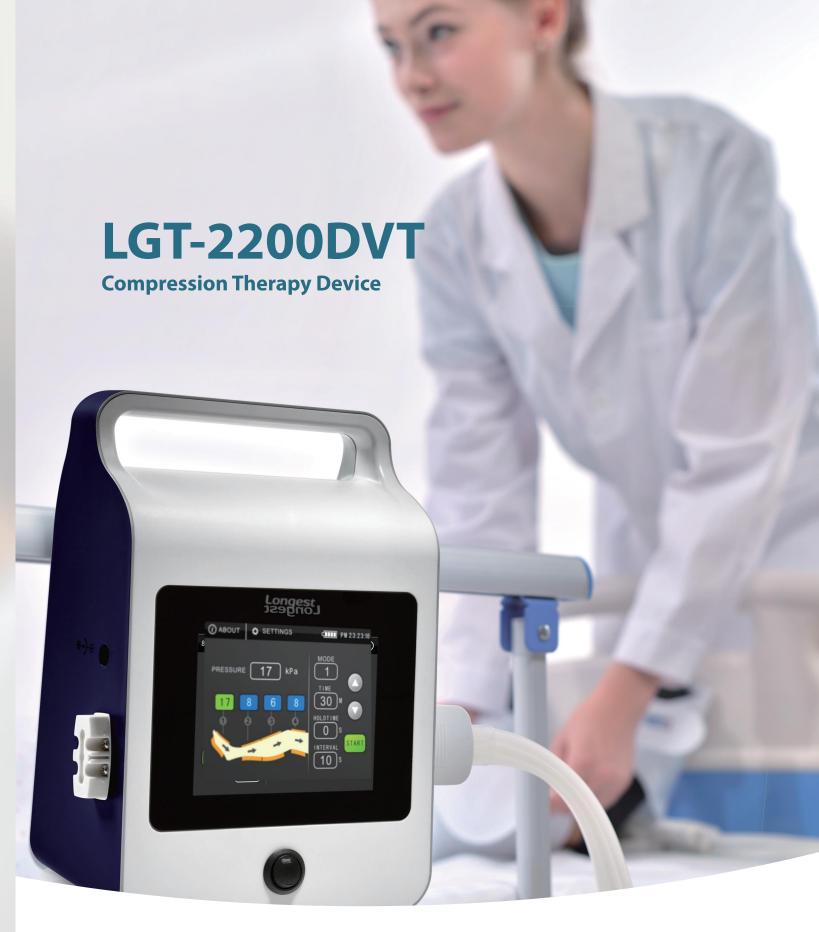

#### **Features**

- 4 Compression Modes
- 5" Touch Screen
- Reusable & Disposable Sleeves
- O Gradient Pressure Setting
- Intermittent Pneumatic Compression
- Pressure of Every Chamber Adjustable
- Rechargeable Battery
- Powered by AC or DC

# compression modes with reusable & disposable sleeves meet all your need

## **⊕Compression Modes**