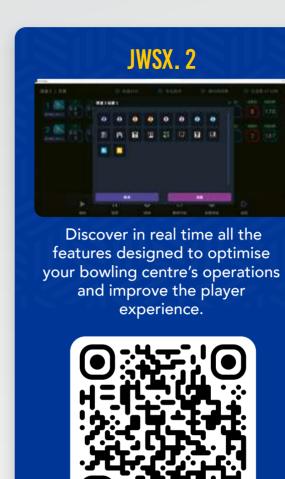

JWSX. 2

**24** 

Controls up to 24 lanes

JWSX. 1

16

Controls up to 16 lanes

8

Supports 1 to 8 players per lane

6

Supports 1 to 6 players per lane

Scan this QR code for an interactive demo of the software.