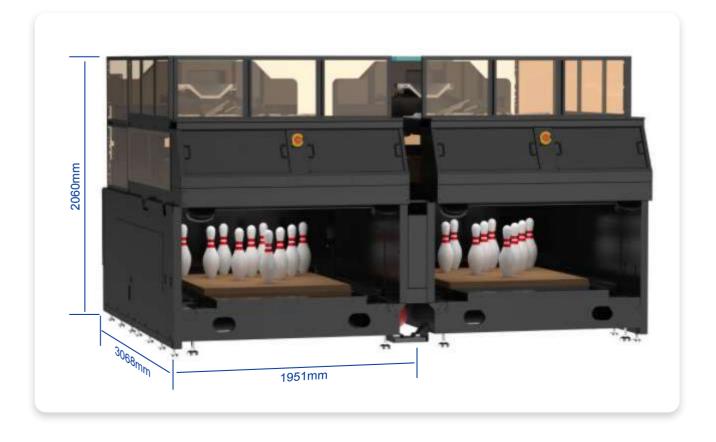

# BOWLING MODELS

AEROPIN BOWLING
ST FREE FALL BOWLING
CLASSICAL STANDARD BOWLING
SMART DUCKPIN BOWLING
SOCIAL MEDIUM BOWLING
CUTE MINI BOWLING

### FLYING CLASSICAL STANDARD MUCH MORE THAN JUST A BOWLING LANE

A complete, reliable solution designed to turn your space into a profitable and easyto-manage attraction.

Engineered to offer a professional experience with simplified operation, this lane features optimised technology that dramatically reduces maintenance and streamlines day-to-day management. From its centralised software and quiet ball return to LED lighting accents, every detail is crafted for stylish functionality.

What truly sets the Flying Classical Standard apart is its fast installation and adaptability. Thanks to customisable length options, it can be integrated into a wide range of spaces and operated with minimal management. No need for complex infrastructure or technical staff—just focus on growing your business.

Sturdy, modern, and built to last, this lane is the ideal solution for those seeking a smart investment with fast returns.

HIGH-SPEED, STABLE SERVOMOTOR

TOUCHSCREEN CONTROL PANEL

CLASSIC BALL RETURN SYSTEM WITH SAFETY SENSOR. Featuring a sleek design and low-maintenance mechanism,

this return system is extremely quiet and fast.

Dimensions: Length: 2930 mm Width: 540 mm

Height: 795 mm

**DIGIPLAY** Equipped with coin and card payment capabilities. Also compatible with existing payment systems and digital wallets.