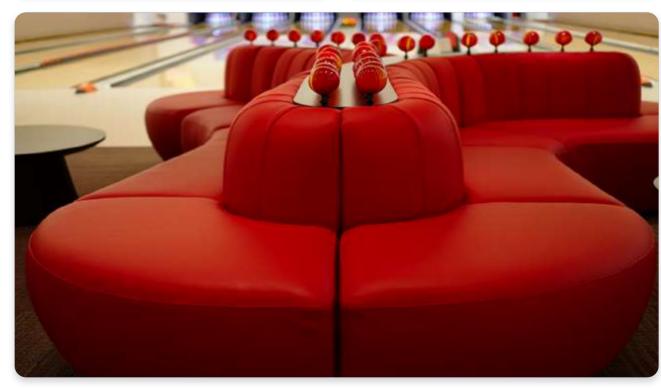

### **FURNITURE**

#### TAILORED DESIGN AND MAXIMUM ADAPTABILITY

Every project requires a unique solution. Our furniture is custom-designed or adapted specifically to the dimensions, layout and visual identity of your venue. This degree of personalisation ensures a harmonious integration into any type of space, making the most of every square metre without sacrificing function or design.

#### **COMFORT DESIGNED FOR THE PLAYER**

Sofas feature soft padding and ergonomic backrests to provide real comfort between games. Their inviting design allows players to unwind without disconnecting from the gaming experience.

### CONTEMPORARY STYLE THAT ADDS VALUE

The furniture blends modern lines with a carefully curated selection of colours and finishes. This not only brings personality to the space but also reinforces a contemporary and professional image for the venue.

### AN INVESTMENT IN EXPERIENCE AND PERCEPTION

Well-designed furniture greatly enhances the customer experience, encourages longer stays and helps project a highquality, premium brand identity.