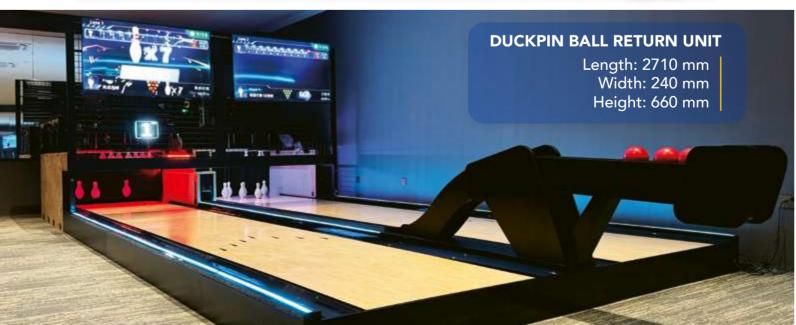

### FSDB FLYING SMART DUCKPIN BOWLING

### Space Optimisatio & Commercial Feasibility

Strategically designed for venues with space constraints, such as sports halls, bars, amusement centres or pool halls. Its compact layout and easy installation maximise operational profitability. It effectively boosts consumption and extends user engagement through multiple game rounds.

### Universal Accessibility & Unique Experience

The system uses shortened lanes, 120 mm diameter balls and eliminates the need for a traditional approach area. This setup makes bowling more inclusive, allowing people of all ages and skill levels to play together in a comfortable, accessible environment.

### Aesthetic Adaptability & Social Appeal

Its minimalist design fits seamlessly into any space, while its focus on social experience meets current trends in interactive entertainment. This versatility positions it as a strategic solution for operators seeking customer loyalty and differentiation

#### DUCKPIN & MEDIUM SOCIAL

**BOWLING** share this unique pin size, while maintaining the String Bowling system.