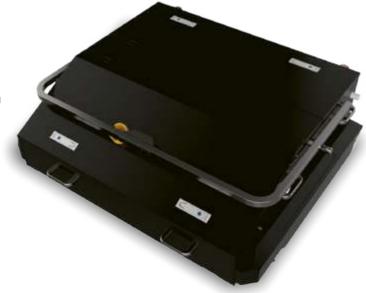

### THE NEXT GENERATION STRING PINSETTER

maintenance.

Its modular design and mechatronic control system improve operational efficiency by up to 30% compared to traditional machines. With a mean time between failures of over 10,000 hours, it significantly reduces maintenance costs. A network of intelligent sensors monitors pin status in real time, optimising placement and reducing time between throws to under 8 seconds—even in high-usage conditions.

Rear-mounted rope system for easier adjustments and

2 Better dust protection with a clear polycarbonate cover.

Faster ball return via triangular track.

Shock absorption using 100% natural rubber and springs.

5 Integrated step system for simplified maintenance access.

- Intelligent control
- Service life of over 30 years
- Ultra-smooth operation with minimal wear
- Smooth and precise pin drop
- Automatic untangling with minimal cord interference
- Easy maintenance no specialised technicians required
- 6 Dual-lane sensors integrated at the base for improved ball impact protection.
- **7** Reduced rope angle for smoother pin motion and lower friction.
- 8 Rear lighting behind the pin deck reduces visual discomfort.