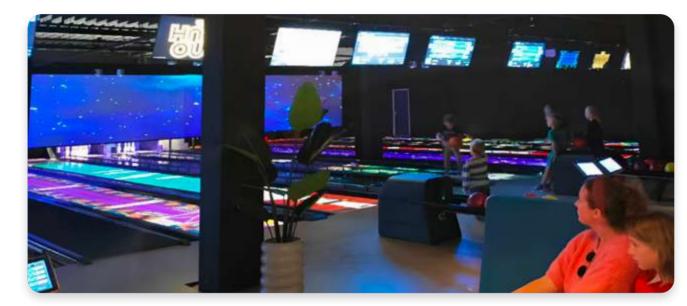

## USER MANAGEMENT VIA TOUCHSCREEN TABLETS

Our touchscreen tablets are designed to optimise the management and customisation of the game experience, giving each player full, independent control of their lane. The intuitive interface makes it easy to navigate and configure different options.

### SIMPLE, PERSONALISED CONTROL FOR EACH PLAYER

Players can use the touchscreen to personalise their experience by selecting unique avatars, entering their names, and viewing real-time scores with clarity and precision. They can also activate or deactivate bumpers during the game, adjusting the difficulty level to suit their needs and ensuring an inclusive experience for everyone.