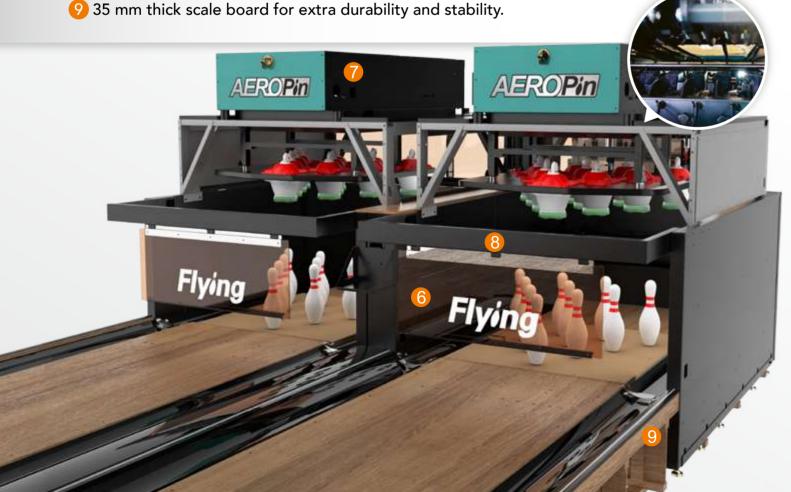

### THE NEXT GENERATION STRING PINSETTER

maintenance.

Its modular design and mechatronic control system improve operational efficiency by up to 30% compared to traditional machines. With a mean time between failures of over 10,000 hours, it significantly reduces maintenance costs. A network of intelligent sensors monitors pin status in real time, optimising placement and reducing time between throws to under 8 seconds—even in high-usage conditions.

Rear-mounted rope system for easier adjustments and

2 Better dust protection with a clear polycarbonate cover.

Faster ball return via triangular track.

Shock absorption using 100% natural rubber and springs.

5 Integrated step system for simplified maintenance access.

- Intelligent control
- Service life of over 30 years
- Ultra-smooth operation with minimal wear
- Smooth and precise pin drop
- Automatic untangling with minimal cord interference
- Easy maintenance no specialised technicians required
- 6 Dual-lane sensors integrated at the base for improved ball impact protection.
- **7** Reduced rope angle for smoother pin motion and lower friction.
- 8 Rear lighting behind the pin deck reduces visual discomfort.