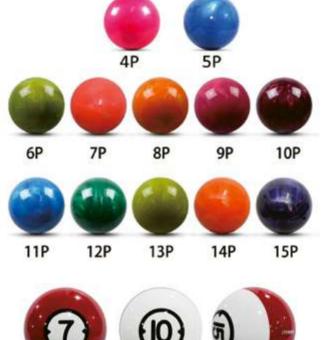

# BALLS FOR ALL PLAYERS AND ENVIRONMENTS

Flying Bowling offers a versatile range of balls designed to suit different playing styles and skill levels, delivering the perfect balance of precision and power with every throw. Made from high-quality materials and finished with expert craftsmanship, these balls guarantee optimal performance and a comfortable playing experience.

Each model is compatible with a variety of lane systems, enabling more people to enjoy the game. Their uniform size and weight make inventory management easier, allowing venues to reduce stock levels and operational costs without compromising on service.

With this product line, Flying Bowling provides practical and versatile solutions that appeal to both recreational players and collectors — a reflection of our ongoing commitment to quality and innovation in the world of bowling.