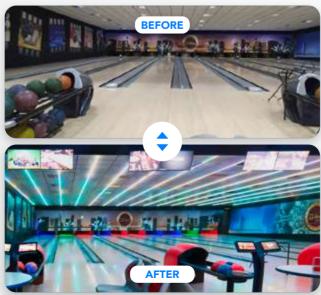

### **MODERNISATION**

### MODERNISE YOUR BOWLING CENTRE REVITALISE IT WITH INNOVATIVE SOLUTIONS

We upgrade existing centres with modern solutions tailored to today's market demands. We renovate mechanical and electronic systems as well as lane design and playing areas, improving customer experience and streamlining business management—without needing a full replacement.