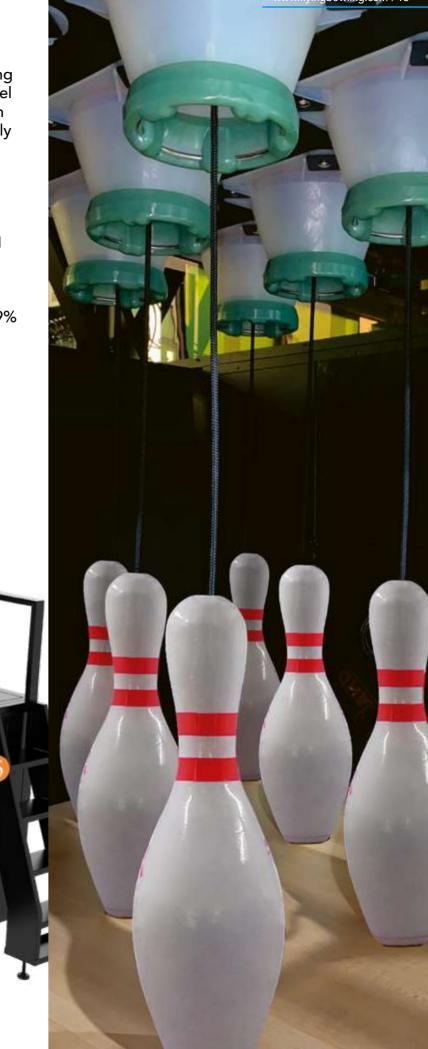

#### TANGLE-FREE TECHNOLOGY

Each pin is equipped with an independent lifting system and specially designed multi-strand steel cords to prevent common tangling. The system also detects abnormal tension and automatically stops the motor to avoid breakage, ensuring smooth untangling at all times.

### PIN PLACEMENT WITH MILLIMETRIC ACCURACY

Using laser radar and artificial vision, AEROPIN dynamically adjusts the position and angle of each pin with an error margin of less than ±2 mm. A unique stabilisation system ensures correct posture during pin drop, with over 99.9% placement accuracy.

- Intelligent control
- Service life of over 30 years
- Ultra-smooth operation with minimal wear
- Smooth and precise pin drop
- Automatic untangling with minimal cord interference
- Easy maintenance no specialised technicians required
- 6 Dual-lane sensors integrated at the base for improved ball impact protection.
- **7** Reduced rope angle for smoother pin motion and lower friction.
- 8 Rear lighting behind the pin deck reduces visual discomfort.