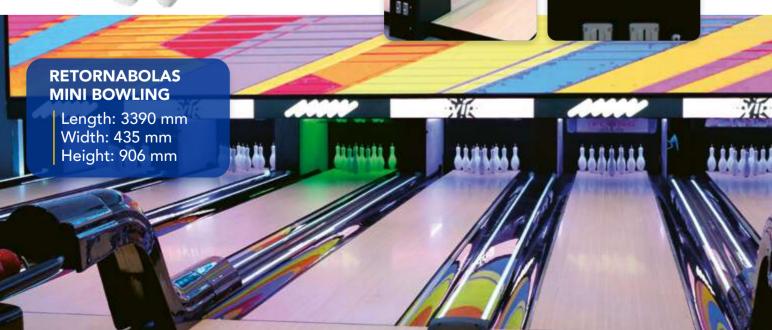

duced-size pins are specifically designed for easy handling by children.

#### **Target Market Segment**

This format is strategically aimed at young children and fits perfectly in a wide variety of family entertainment spaces. Its ergonomic design ensures a safe and accessible experience for the youngest players.

#### **Complete Functionality**

The FCMB system includes the same advanced features and scoring system as our Standard Bowling, providing an authentic gameplay experience. This allows children to become familiar with professional bowling dynamics from an early age.

#### **Competitive Advantage**

Thanks to its flexible installation and childfocused design, FCMB is the ideal solution for family leisure centres, recreational venues and businesses targeting young audiences.







### **MODERNISATION**

### MODERNISE YOUR BOWLING CENTRE REVITALISE IT WITH INNOVATIVE SOLUTIONS



We upgrade existing centres with modern solutions tailored to today's market demands. We renovate mechanical and electronic systems as well as lane design and playing areas, improving customer experience and streamlining business management—without needing a full replacement.

**PINSETTER:** High-stability, high-performance system that simplifies operations and reduces maintenance costs.

**SCORING:** Advanced features with control for up to 24 lanes and 1–8 players. Game duration customisable by time or number of rounds.

**TOUCHSCREEN:** Players customize their games and create avatars.

**BALL RETURN SYSTEM:** Faster ball return and improved operational efficiency.

**SCORE DISPLAY:** A