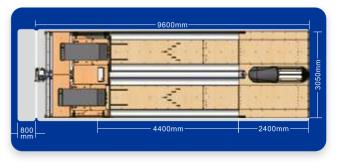

### FSDB FLYING SMART DUCKPIN BOWLING

### Space Optimisatio & Commercial Feasibility

Strategically designed for venues with space constraints, such as sports halls, bars, amusement centres or pool halls. Its compact layout and easy installation maximise operational profitability. It effectively boosts consumption and extends user engagement through multiple game rounds.

### Universal Accessibility & Unique Experience

The system uses shortened lanes, 120 mm diameter balls and eliminates the need for a traditional approach area. This setup makes bowling more inclusive, allowing people of all ages and skill levels to play together in a comfortable, accessible environment.

### Aesthetic Adaptability & Social Appeal

Its minimalist design fits seamlessly into any space, while its focus on social experience meets current trends in interactive entertainment. This versatility positions it as a strategic solution for operators seeking customer loyalty and differentiation