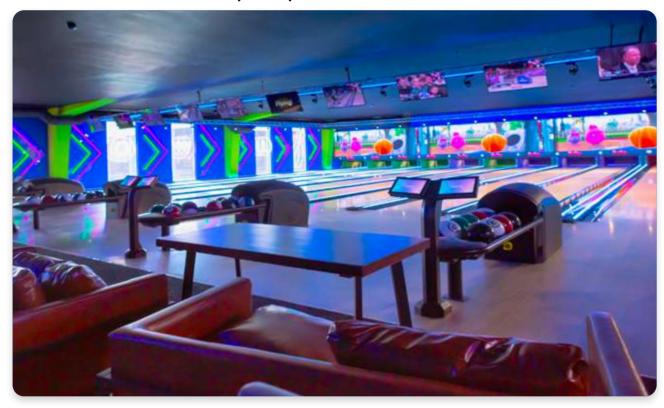

### LANE LIGHTING

### LIGHTING THAT ENHANCES THE GAMING EXPERIENCE

### PROGRAMMABLE LED LIGHTING SYSTEM

This vibrant and dynamic lighting setup adds energy and excitement to the atmosphere. Through the central control system, lighting can be adjusted to suit different moods—subtle, energising or vibrant—dramatically improving the customer experience.

### PINDECK LIGHTING

# INTERACTIVE TECHNOLOGY TO CONTROL GAME FLOW

Pindeck lights are designed to clearly and visually display the game status on each lane. Thanks to the dynamic colour system, lights change as the game progresses, showing players exactly when to bowl and when to wait their turn.