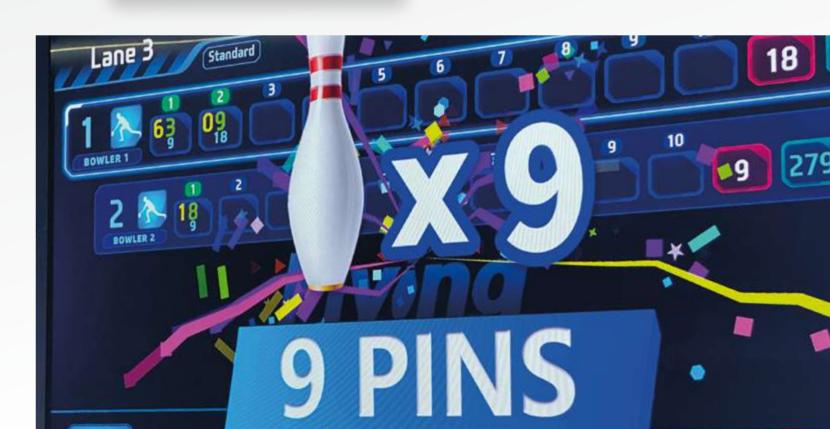

#### **INTUITIVE USER EXPERIENCE**

Featuring the global scoring standard, the interface is clean and user-friendly, enabling players to track their performance easily and efficiently throughout the game.

#### DYNAMIC ENTERTAINMENT

Special animations for "Strike" and "Spare" events significantly enhance the gameplay, boosting fun and creating a more vibrant atmosphere