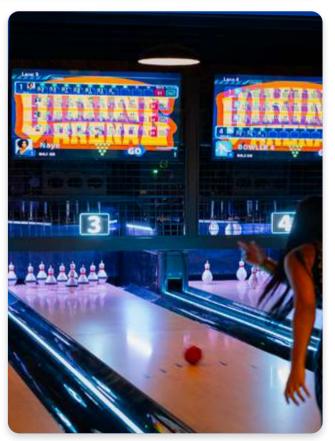

### GAME INTERFACE

#### **ACCURATE SCORING SYSTEM**

#### **TECHNICAL PRECISION AND VERSATIL**

Flying's scoring system is compatible with multiple bowling modes, offering reliable and accurate results across all game formats.

#### **INTUITIVE USER EXPERIENCE**

Featuring the global scoring standard, the interface is clean and user-friendly, enabling players to track their performance easily and efficiently throughout the game.

#### DYNAMIC ENTERTAINMENT

Special animations for "Strike" and "Spare" events significantly enhance the gameplay, boosting fun and creating a more vibrant atmosphere