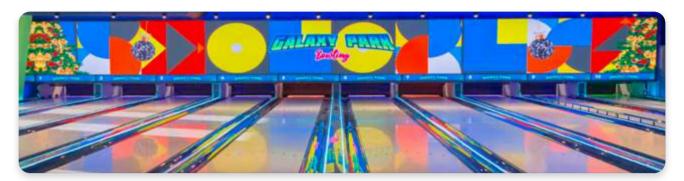

### **GALAXY PARK BOWLING**

**BOWLING / VR / ARCADE / REDEMPTION** 

DOS HERMANAS - SEVILLA (SPAIN) 4 CLASSICAL STANDARD LANES

#### **AUTOMATIC BUMPERS OPTION:**

Enhances the game experience by replacing manual bumpers with an automated system.

**DUBÁI BOLL** JAÉN

**GALAXY PARK** DOS HERMANAS