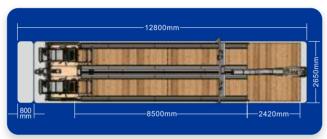

### LANE MACHINE

### DEEP CLEANING WITH DUAL BRUSH HEADS

The rotating front brush head, combined with a high-pressure water jet, effectively removes oil, dust and residue from the lane surface, ensuring a thorough clean across the entire area.

### INTELLIGENT OIL PATTERN CONTROL SYSTEM

With precision nozzles and an automated feedback system, the machine adjusts the amount of oil applied (between 0.5 and 3 ml/m²) depending on the type of lane laminate, ensuring a uniform coating with a margin of error of just ±5%.

#### **VACUUM RECOVERY TECHNOLOGY**

Dirty water is immediately extracted via a powerful vacuum pump, preventing secondary contamination. This system reduces cleaning time by over 60% compared to traditional manual processes.