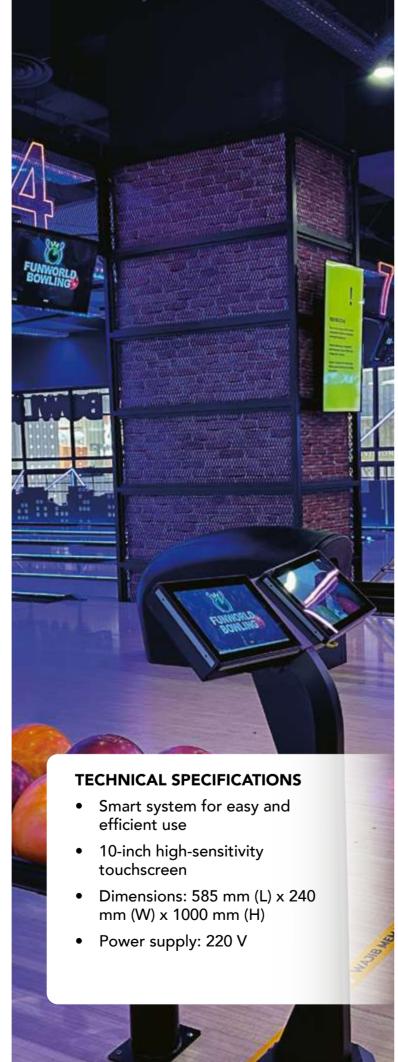

### VISUAL INNOVATION THAT TRANSFORMS AND ENERGISES YOUR VENUE

Transform your entertainment venue into an even more appealing and profitable space with our P3 LED screens. Featuring high image quality, vivid colours and dynamic content, these displays draw attention and significantly enhance the customer experience.

Perfect for showcasing important

information, promotions, special events or personalised messages, these screens create a modern and striking atmosphere that elevates the aesthetics of the space and keeps players fully immersed in the fun.

#### P3 Resolution

Crisp images and vivid colours for a high-quality, professional display.