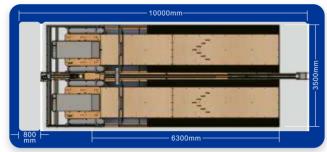

### FLYING CLASSICAL STANDARD MUCH MORE THAN JUST A BOWLING LANE

A complete, reliable solution designed to turn your space into a profitable and easyto-manage attraction.

Engineered to offer a professional experience with simplified operation, this lane features optimised technology that dramatically reduces maintenance and streamlines day-to-day management. From its centralised software and quiet ball return to LED lighting accents, every detail is crafted for stylish functionality.

What truly sets the Flying Classical Standard apart is its fast installation and adaptability. Thanks to customisable length options, it can be integrated into a wide range of spaces and operated with minimal management. No need for complex infrastructure or technical staff—just focus on growing your business.

Sturdy, modern, and built to last, this lane is the ideal solution for those seeking a smart investment with fast returns.

HIGH-SPEED, STABLE SERVOMOTOR

TOUCHSCREEN CONTROL PANEL

CLASSIC BALL RETURN SYSTEM WITH SAFETY SENSOR. Featuring a sleek design and low-maintenance mechanism,

this return system is extremely quiet and fast.

Dimensions: Length: 2930 mm Width: 540 mm

Height: 795 mm

**DIGIPLAY** Equipped with coin and card payment capabilities. Also compatible with existing payment systems and digital wallets.