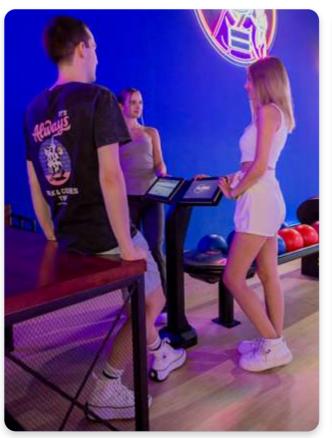

### **PLAYER DISPLAY**

## USER MANAGEMENT VIA TOUCHSCREEN TABLETS

Our touchscreen tablets are designed to optimise the management and customisation of the game experience, giving each player full, independent control of their lane. The intuitive interface makes it easy to navigate and configure different options.

### SIMPLE, PERSONALISED CONTROL FOR EACH PLAYER

Players can use the touchscreen to personalise their experience by selecting unique avatars, entering their names, and viewing real-time scores with clarity and precision. They can also activate or deactivate bumpers during the game, adjusting the difficulty level to suit their needs and ensuring an inclusive experience for everyone.