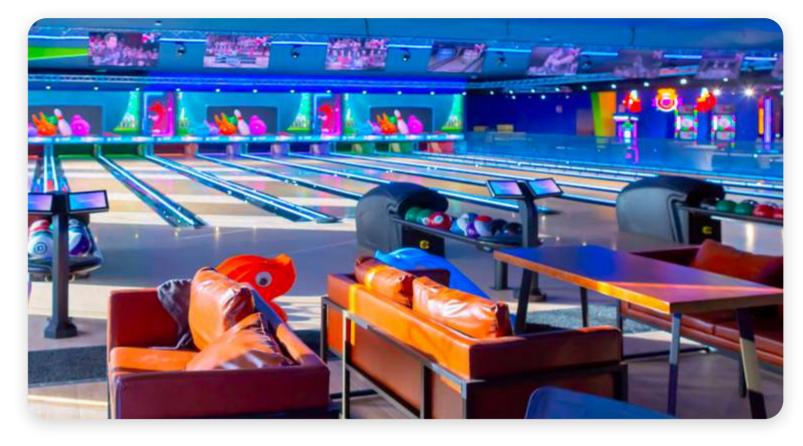

### **FURNITURE**

#### TAILORED DESIGN AND MAXIMUM ADAPTABILITY

Every project requires a unique solution. Our furniture is custom-designed or adapted specifically to the dimensions, layout and visual identity of your venue. This degree of personalisation ensures a harmonious integration into any type of space, making the most of every square metre without sacrificing function or design.

#### **COMFORT DESIGNED FOR THE PLAYER**

Sofas feature soft padding and ergonomic backrests to provide real comfort between games. Their inviting design allows players to unwind without disconnecting from the gaming experience.

### CONTEMPORARY STYLE THAT ADDS VALUE

The furniture blends modern lines with a carefully curated selection of colours and finishes. This not only brings personality to the space but also reinforces a contemporary and professional image for the venue.

### AN INVESTMENT IN EXPERIENCE AND PERCEPTION

Well-designed furniture greatly enhances the customer experience, encourages longer stays and helps project a highquality, premium brand identity.