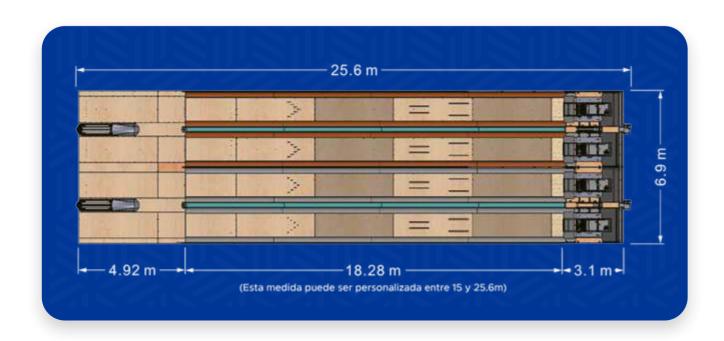

### FLYING CLASSICAL STANDARD MUCH MORE THAN JUST A BOWLING LANE

A complete, reliable solution designed to turn your space into a profitable and easyto-manage attraction.

Engineered to offer a professional experience with simplified operation, this lane features optimised technology that dramatically reduces maintenance and streamlines day-to-day management. From its centralised software and quiet ball return to LED lighting accents, every detail is crafted for stylish functionality.

What truly sets the Flying Classical Standard apart is its fast installation and adaptability. Thanks to customisable length options, it can be integrated into a wide range of spaces and operated with minimal management. No need for complex infrastructure or technical staff—just focus on growing your business.

#### **Adaptable Technical Specifications**

EThe FSMB system features shorter lanes with special two-hole grip balls and lighter, shorter pins than traditional bowling setups. The lane length is fully customisable, ranging from 9.6 to 20 metres, offering maximum flexibility to optimise venues with architectural constraints.