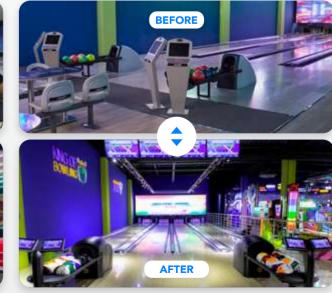

### **MODERNISATION**

### MODERNISE YOUR BOWLING CENTRE REVITALISE IT WITH INNOVATIVE SOLUTIONS

We upgrade existing centres with modern solutions tailored to today's market demands. We renovate mechanical and electronic systems as well as lane design and playing areas, improving customer experience and streamlining business management—without needing a full replacement.