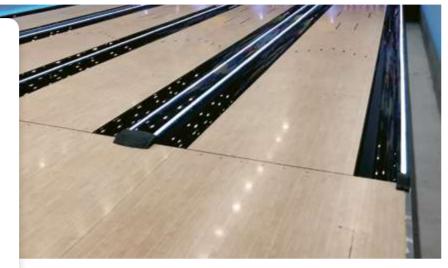

### **CUSTOM LANE FLOORING**

### LANES THAT MATCH YOUR STYLE AND DELIVER THE BEST PLAYING EXPERIENCE

#### **CUSTOM DESIGN**

Flying Bowling offers a wide range of lane flooring styles to suit the aesthetic of any venue. From classic natural wood finishes to more contemporary designs, you can choose the look that best complements the design and atmosphere of your centre.

### PROFESSIONAL-GRADE MATERIALS

Our lanes are made from highresistance HPL with a 10 mm phenolic core, ensuring longlasting durability and consistent performance even under heavy use. They are suitable for both recreational and more technical or professional use.

#### NO NEED FOR TECHNICAL FOOTWEAR

One of the key advantages of our lanes is that they do not require professional bowling shoes. The surface finish offers a perfect balance of grip and glide, allowing safe and comfortable play for everyone. This makes the game more accessible and enhances the experience for all types of users, from families to more demanding groups.

#### **AVAILABLE FINISHES** Choose from four colours

Black White Burlywood