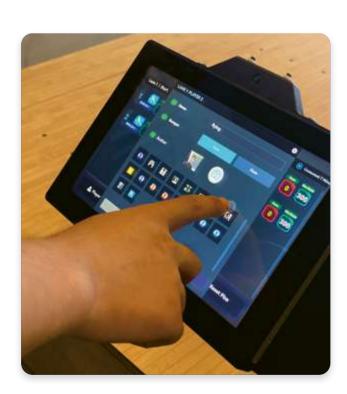

## USER MANAGEMENT VIA TOUCHSCREEN TABLETS

Our touchscreen tablets are designed to optimise the management and customisation of the game experience, giving each player full, independent control of their lane. The intuitive interface makes it easy to navigate and configure different options.

### SIMPLE, PERSONALISED CONTROL FOR EACH PLAYER

Players can use the touchscreen to personalise their experience by selecting unique avatars, entering their names, and viewing real-time scores with clarity and precision. They can also activate or deactivate bumpers during the game, adjusting the difficulty level to suit their needs and ensuring an inclusive experience for everyone.