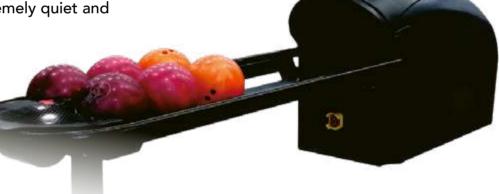

Sturdy, modern, and built to last, this lane is the ideal solution for those seeking a smart investment with fast returns.

HIGH-SPEED, STABLE SERVOMOTOR

TOUCHSCREEN CONTROL PANEL

CLASSIC BALL RETURN SYSTEM WITH SAFETY SENSOR. Featuring a sleek design and low-maintenance mechanism,

this return system is extremely quiet and fast.

Dimensions: Length: 2930 mm Width: 540 mm

Height: 795 mm

**DIGIPLAY** Equipped with coin and card payment capabilities. Also compatible with existing payment systems and digital wallets.