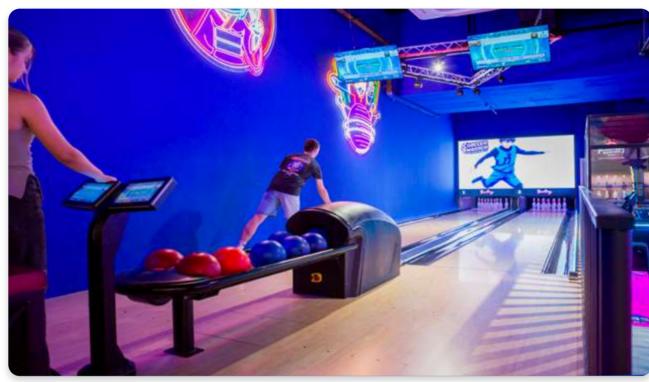

### GAME INTERFACE

#### **ACCURATE SCORING SYSTEM**

#### **TECHNICAL PRECISION AND VERSATIL**

Flying's scoring system is compatible with multiple bowling modes, offering reliable and accurate results across all game formats.

#### **INTUITIVE USER EXPERIENCE**

Featuring the global scoring standard, the interface is clean and user-friendly, enabling players to track their performance easily and efficiently throughout the game.

#### DYNAMIC ENTERTAINMENT

Special animations for "Strike" and "Spare" events significantly enhance the gameplay, boosting fun and creating a more vibrant atmosphere