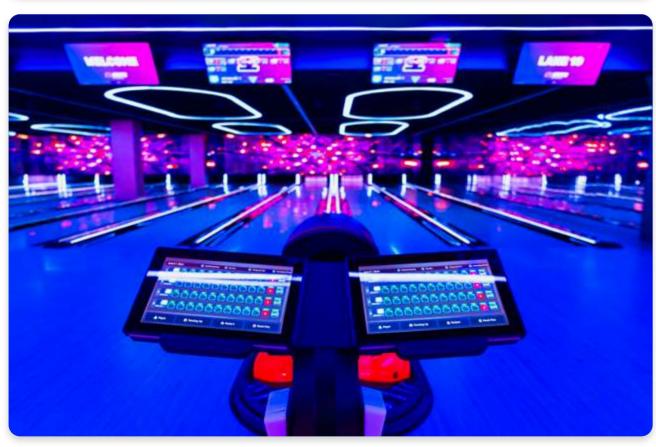

### GAME INTERFACE

#### **ACCURATE SCORING SYSTEM**

#### **TECHNICAL PRECISION AND VERSATIL**

Flying's scoring system is compatible with multiple bowling modes, offering reliable and accurate results across all game formats.

#### **INTUITIVE USER EXPERIENCE**

Featuring the global scoring standard, the interface is clean and user-friendly, enabling players to track their performance easily and efficiently throughout the game.