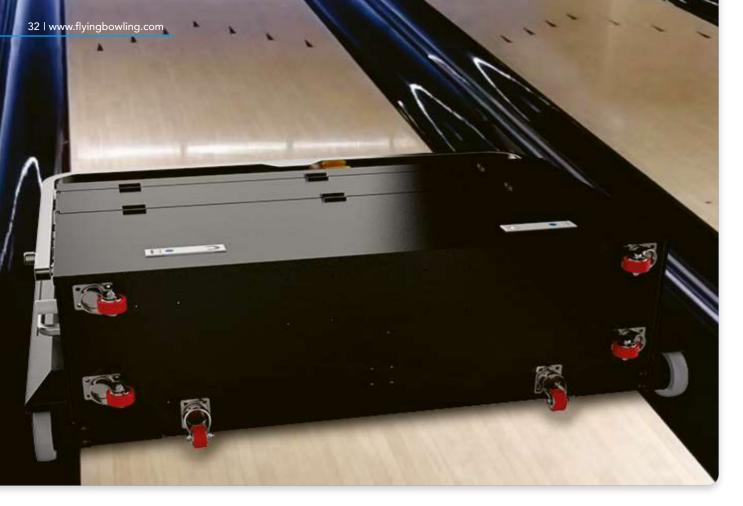

### THE NEXT GENERATION STRING PINSETTER

maintenance.

Its modular design and mechatronic control system improve operational efficiency by up to 30% compared to traditional machines. With a mean time between failures of over 10,000 hours, it significantly reduces maintenance costs. A network of intelligent sensors monitors pin status in real time, optimising placement and reducing time between throws to under 8 seconds—even in high-usage conditions.

Rear-mounted rope system for easier adjustments and

2 Better dust protection with a clear polycarbonate cover.

Faster ball return via triangular track.

Shock absorption using 100% natural rubber and springs.

5 Integrated step system for simplified maintenance access.

- Intelligent control
- Service life of over 30 years
- Ultra-smooth operation with minimal wear
- Smooth and precise pin drop
- Automatic untangling with minimal cord interference
- Easy maintenance no specialised technicians required
- 6 Dual-lane sensors integrated at the base for improved ball impact protection.
- **7** Reduced rope angle for smoother pin motion and lower friction.
- 8 Rear lighting behind the pin deck reduces visual discomfort.