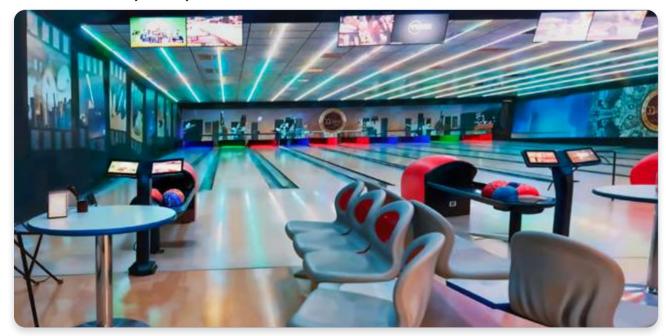

# BOWLING MODELS

AEROPIN BOWLING
ST FREE FALL BOWLING
CLASSICAL STANDARD BOWLING
SMART DUCKPIN BOWLING
SOCIAL MEDIUM BOWLING
CUTE MINI BOWLING

### FLYING CLASSICAL STANDARD MUCH MORE THAN JUST A BOWLING LANE

A complete, reliable solution designed to turn your space into a profitable and easyto-manage attraction.

Engineered to offer a professional experience with simplified operation, this lane features optimised technology that dramatically reduces maintenance and streamlines day-to-day management. From its centralised software and quiet ball return to LED lighting accents, every detail is crafted for stylish functionality.

What truly sets the Flying Classical Standard apart is its fast installation and adaptability. Thanks to customisable length options, it can be integrated into a wide range of spaces and operated with minimal management. No need for complex infrastructure or technical staff—just focus on growing your business.

Sturdy, modern, and built to last, this lane is the ideal solution for those seeking a smart investment with fast returns.

HIGH-SPEED, STABLE SERVOMOTOR

TOUCHSCREEN CONTROL PANEL

CLASSIC BALL RETURN SYSTEM WITH SAFETY SENSOR. Featuring a sleek design and low-maintenance mechanism,