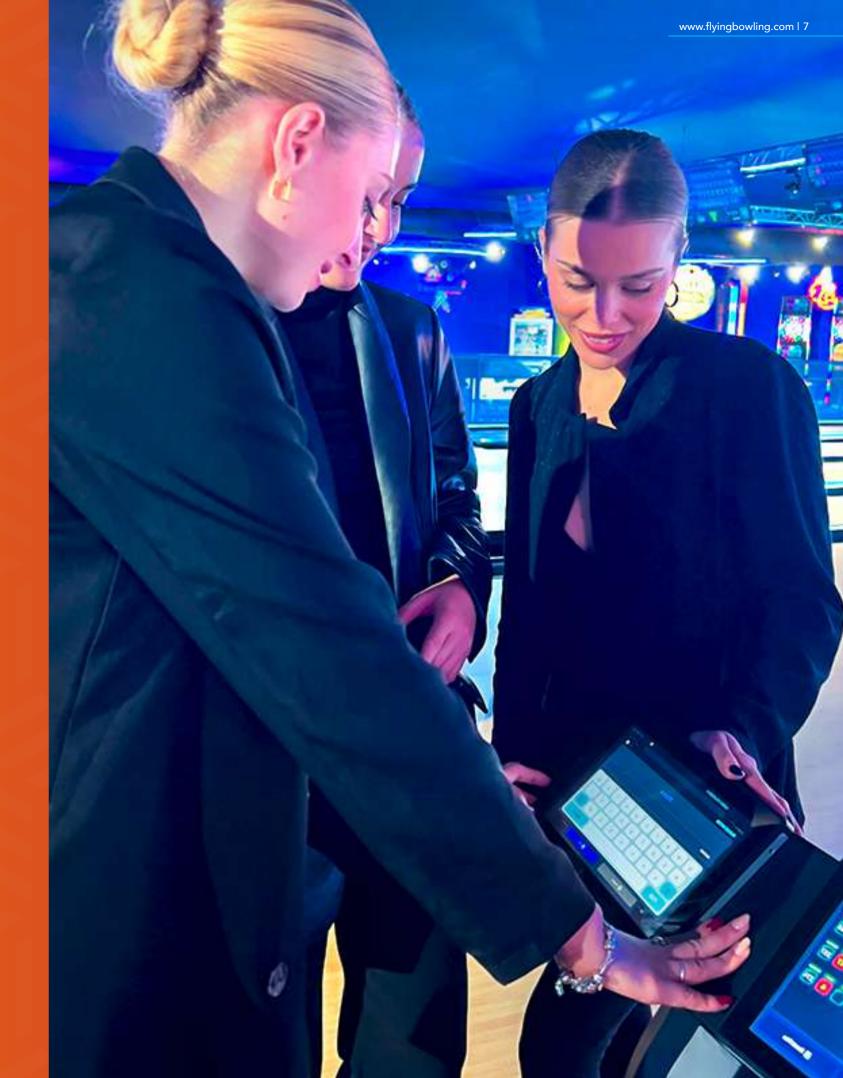

### **PLAYER DISPLAY**

## USER MANAGEMENT VIA TOUCHSCREEN TABLETS

Our touchscreen tablets are designed to optimise the management and customisation of the game experience, giving each player full, independent control of their lane. The intuitive interface makes it easy to navigate and configure different options.

### SIMPLE, PERSONALISED CONTROL FOR EACH PLAYER

Players can use the touchscreen to personalise their experience by selecting unique avatars, entering their names, and viewing real-time scores with clarity and precision. They can also activate or deactivate bumpers during the game, adjusting the difficulty level to suit their needs and ensuring an inclusive experience for everyone.