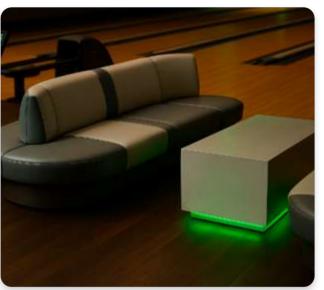

### **FURNITURE**

#### TAILORED DESIGN AND MAXIMUM ADAPTABILITY

Every project requires a unique solution. Our furniture is custom-designed or adapted specifically to the dimensions, layout and visual identity of your venue. This degree of personalisation ensures a harmonious integration into any type of space, making the most of every square metre without sacrificing function or design.

#### **COMFORT DESIGNED FOR THE PLAYER**

Sofas feature soft padding and ergonomic backrests to provide real comfort between games. Their inviting design allows players to unwind without disconnecting from the gaming experience.

### CONTEMPORARY STYLE THAT ADDS VALUE

The furniture blends modern lines with a carefully curated selection of colours and finishes. This not only brings personality to the space but also reinforces a contemporary and professional image for the venue.

### AN INVESTMENT IN EXPERIENCE AND PERCEPTION

Well-designed furniture greatly enhances the customer experience, encourages longer stays and helps project a highquality, premium brand identity.